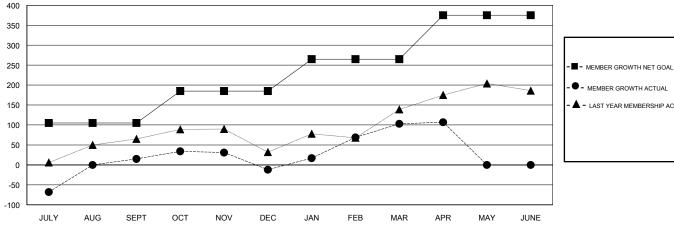

## N S SANKAR **LOCATION INDIA GMT CA**

|               | Club          | os          |               | Members  RESULTS FOR 2017-2018 |                           |                         |                                                   |  |
|---------------|---------------|-------------|---------------|--------------------------------|---------------------------|-------------------------|---------------------------------------------------|--|
|               | RESULTS FOR   | R 2017-2018 |               |                                |                           |                         |                                                   |  |
| QUARTER       | NEW CLUB GOAL | NEW CLUBS   | DROPPED CLUBS | QUARTER                        | MEMBER GROWTH NET<br>GOAL | MEMBER GROWTH<br>ACTUAL | DROPPED<br>MEMBERS ACTUAI<br>(including transfers |  |
| JULY/AUG/SEPT | 2             | 2           | 1             | JULY/AUG/SEPT                  | 105                       | 144                     | 123                                               |  |
| OCT/NOV/DEC   | 1             | 1           | 1             | OCT/NOV/DEC                    | 80                        | 51                      | 75                                                |  |
| JAN/FEB/MAR   | 1             | 3           | 0             | JAN/FEB/MAR                    | 80                        | 158                     | 23                                                |  |
| APR/MAY/JUNE  | 2             | 0           | 0             | APR/MAY/JUNE                   | 110                       | 15                      | 9                                                 |  |

## GOALS AND ACTUAL MEMBERS CUMULATIVE

| DROPPED CLUBS: 2 |     | 59 CLUBS OF 113 ADDED 1 OR MORE<br>NEW MEMBERS | GENDER DISTRIBUTION  MALE 3,540 (93.18%)  FEMALE 259 (6.82%)  Women Percentage Fiscal Year Goal: 5% |           |     |
|------------------|-----|------------------------------------------------|-----------------------------------------------------------------------------------------------------|-----------|-----|
| DROPPED MEMBERS  |     |                                                |                                                                                                     |           |     |
| DECEASED         | 10  | CLICK HERE FOR CUMULATIVE                      | TOTAL FAMILY UNIT MEMBERS                                                                           |           | 418 |
| CLUB CANCELLED   | 57  | MEMBERSHIP DATA                                |                                                                                                     |           | 221 |
| OTHER            | 163 | FAMILY MEMBERS PAYIN  DUES                     |                                                                                                     | YING HALF | 221 |
| TOTAL            | 230 |                                                |                                                                                                     |           |     |