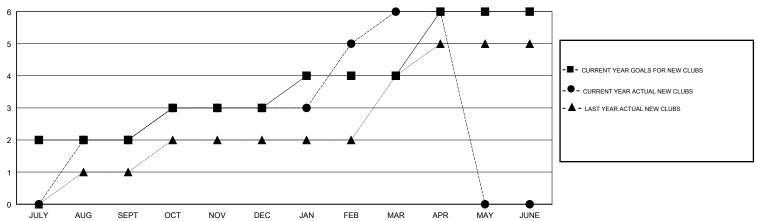

## N S SANKAR **LOCATION INDIA GMT CA**

|               | Club          | os          |               | Members  RESULTS FOR 2017-2018 |                           |                         |                                                   |  |
|---------------|---------------|-------------|---------------|--------------------------------|---------------------------|-------------------------|---------------------------------------------------|--|
|               | RESULTS FOR   | R 2017-2018 |               |                                |                           |                         |                                                   |  |
| QUARTER       | NEW CLUB GOAL | NEW CLUBS   | DROPPED CLUBS | QUARTER                        | MEMBER GROWTH NET<br>GOAL | MEMBER GROWTH<br>ACTUAL | DROPPED<br>MEMBERS ACTUAI<br>(including transfers |  |
| JULY/AUG/SEPT | 2             | 2           | 1             | JULY/AUG/SEPT                  | 105                       | 144                     | 123                                               |  |
| OCT/NOV/DEC   | 1             | 1           | 1             | OCT/NOV/DEC                    | 80                        | 51                      | 75                                                |  |
| JAN/FEB/MAR   | 1             | 3           | 0             | JAN/FEB/MAR                    | 80                        | 158                     | 23                                                |  |
| APR/MAY/JUNE  | 2             | 0           | 0             | APR/MAY/JUNE                   | 110                       | 15                      | 9                                                 |  |

## GOALS AND ACTUAL NEW CLUBS CUMULATIVE